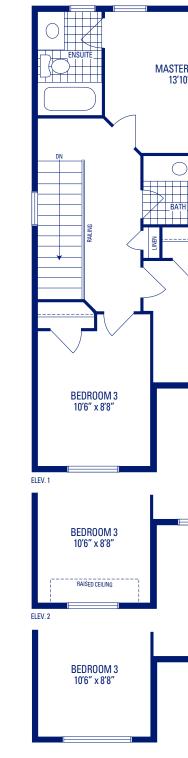

## **GLENDALE 1** ELEVATION 1 • 1,400 SQ.FT. | ELEVATION 2 • 1,400 SQ.FT. | ELEVATION 3 • 1,400 SQ.FT.

Main exterior building materials include: Elev. 1 • Brick, Elev. 2 • Cultured Stone + Brick, Elev. 3 • Cultured Stone + Brick + Painted Wood Products Buckingham Gate, Ph. III • 24'7" • May 2020 NOTE: Orientation of home may be reversed and purchaser agrees to accept the same. Unit setback and roofline may vary due to siting. Steps may vary at any exterior entrance ways due to grading variance. All dimensions are approximate only and subject to change without notice. Actual usable floor space may vary from stated floor area. All renderings are artist's concept, specifications, architectural and mechanical detailing are subject to minor modifications. Mechanical wall encroachments may be required into finished rooms and garage spaces. E.&O.E.

## **GLENDALE 1** ELEVATION 1 • 1,400 SQ.FT. | ELEVATION 2 • 1,400 SQ.FT. | ELEVATION 3 • 1,400 SQ.FT.