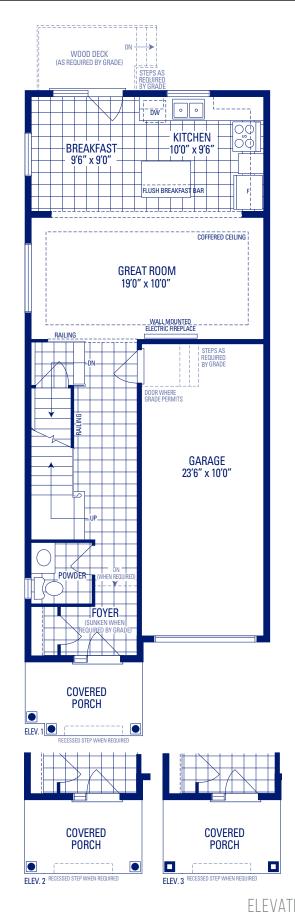

## **GLENDALE 1** ELEVATION 1 • 1,400 SQ.FT. | ELEVATION 2 • 1,400 SQ.FT. | ELEVATION 3 • 1,400 SQ.FT.

Main exterior building materials include: Elev. 1 • Brick, Elev. 2 • Cultured Stone + Brick, Elev. 3 • Cultured Stone + Brick + Painted Wood Products Buckingham Gate, Ph. III • 24'7" • May 2020 NOTE: Orientation of home may be reversed and purchaser agrees to accept the same. Unit setback and roofline may vary due to siting. Steps may vary at any exterior entrance ways due to grading variance. All dimensions are approximate only and subject to change without notice. Actual usable floor space may vary from stated floor area. All renderings are artist's concept, specifications, architectural and mechanical detailing are subject to minor modifications. Mechanical wall encroachments may be required into finished rooms and garage spaces. E.&O.E.

## **GLENDALE 1** ELEVATION 1 • 1,400 SQ.FT. | ELEVATION 2 • 1,400 SQ.FT. | ELEVATION 3 • 1,400 SQ.FT.