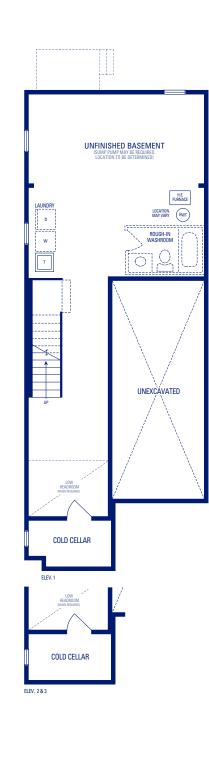

## **GLENDALE 1** ELEVATION 1 • 1,400 SQ.FT. | ELEVATION 2 • 1,400 SQ.FT. | ELEVATION 3 • 1,400 SQ.FT.

Main exterior building materials include: Elev. 1 • Brick, Elev. 2 • Cultured Stone + Brick, Elev. 3 • Cultured Stone + Brick + Painted Wood Products Buckingham Gate, Ph. III • 24'7" • May 2020 NOTE: Orientation of home may be reversed and purchaser agrees to accept the same. Unit setback and roofline may vary due to siting. Steps may vary at any exterior entrance ways due to grading variance. All dimensions are approximate only and subject to change without notice. Actual usable floor space may vary from stated floor area. All renderings are artist's concept, specifications, architectural and mechanical detailing are subject to minor modifications. Mechanical wall encroachments may be required into finished rooms and garage spaces. E.&O.E.

## **GLENDALE 1** ELEVATION 1 • 1,400 SQ.FT. | ELEVATION 2 • 1,400 SQ.FT. | ELEVATION 3 • 1,400 SQ.FT.