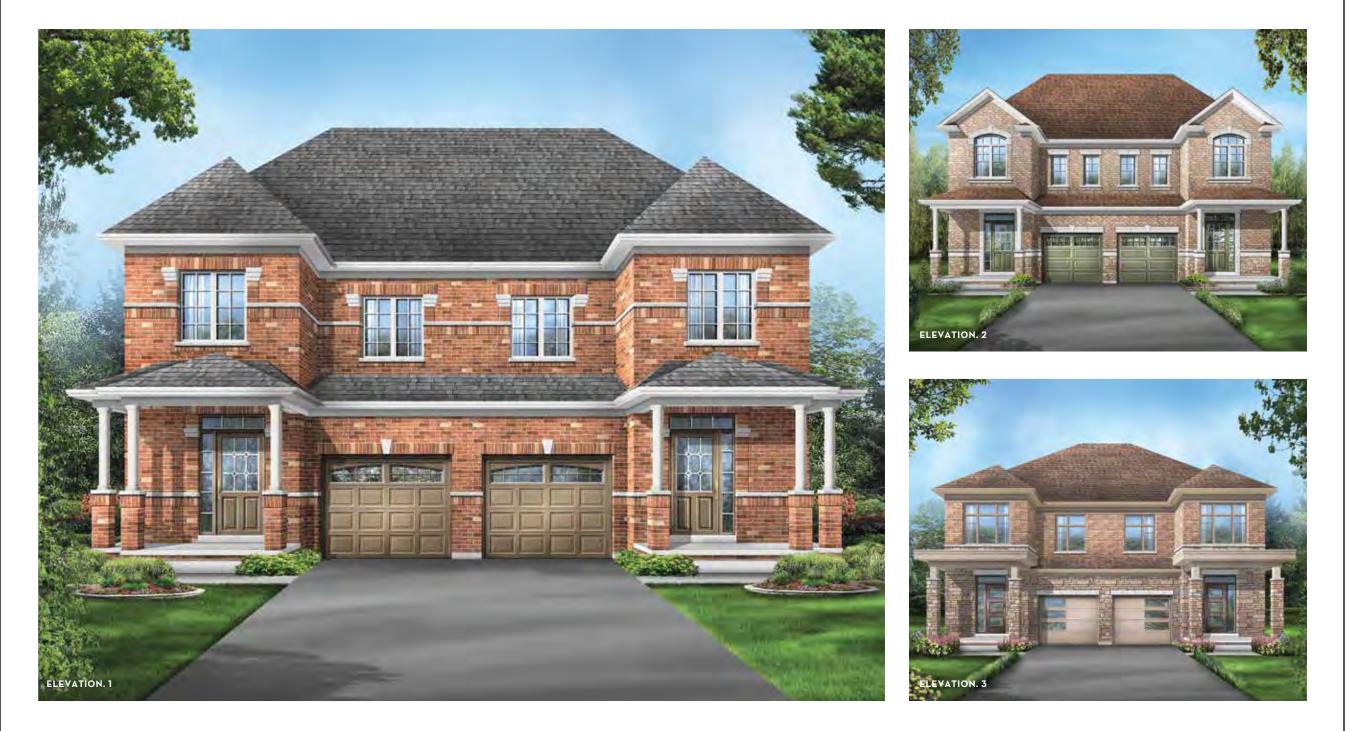

## **GLENDALE 1** ELEVATION 1 • 1,400 SQ.FT. | ELEVATION 2 • 1,400 SQ.FT. | ELEVATION 3 • 1,400 SQ.FT.

Main exterior building materials include: Elev. 1 • Brick, Elev. 2 • Cultured Stone + Brick, Elev. 3 • Cultured Stone + Brick + Painted Wood Products Buckingham Gate, Ph. III • 24'7" • May 2020 NOTE: Orientation of home may be reversed and purchaser agrees to accept the same. Unit setback and roofline may vary due to siting. Steps may vary at any exterior entrance ways due to grading variance. All dimensions are approximate only and subject to change without notice. Actual usable floor space may vary from stated floor area. All renderings are artist's concept, specifications, architectural and mechanical detailing are subject to minor modifications. Mechanical wall encroachments may be required into finished rooms and garage spaces. E.&O.E.

## **GLENDALE 1** ELEVATION 1 • 1,400 SQ.FT. | ELEVATION 2 • 1,400 SQ.FT. | ELEVATION 3 • 1,400 SQ.FT.