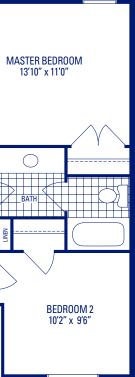

## **GLENDALE 1** ELEVATION 1 • 1,400 SQ.FT. | ELEVATION 2 • 1,400 SQ.FT. | ELEVATION 3 • 1,400 SQ.FT.

Main exterior building materials include: Elev. 1 • Brick, Elev. 2 • Cultured Stone + Brick, Elev. 3 • Cultured Stone + Brick + Painted Wood Products Buckingham Gate, Ph. III • 24'7" • May 2020 NOTE: Orientation of home may be reversed and purchaser agrees to accept the same. Unit setback and roofline may vary due to siting. Steps may vary at any exterior entrance ways due to grading variance. All dimensions are approximate only and subject to change without notice. Actual usable floor space may vary from stated floor area. All renderings are artist's concept, specifications, architectural and mechanical detailing are subject to minor modifications. Mechanical wall encroachments may be required into finished rooms and garage spaces. E.&O.E.