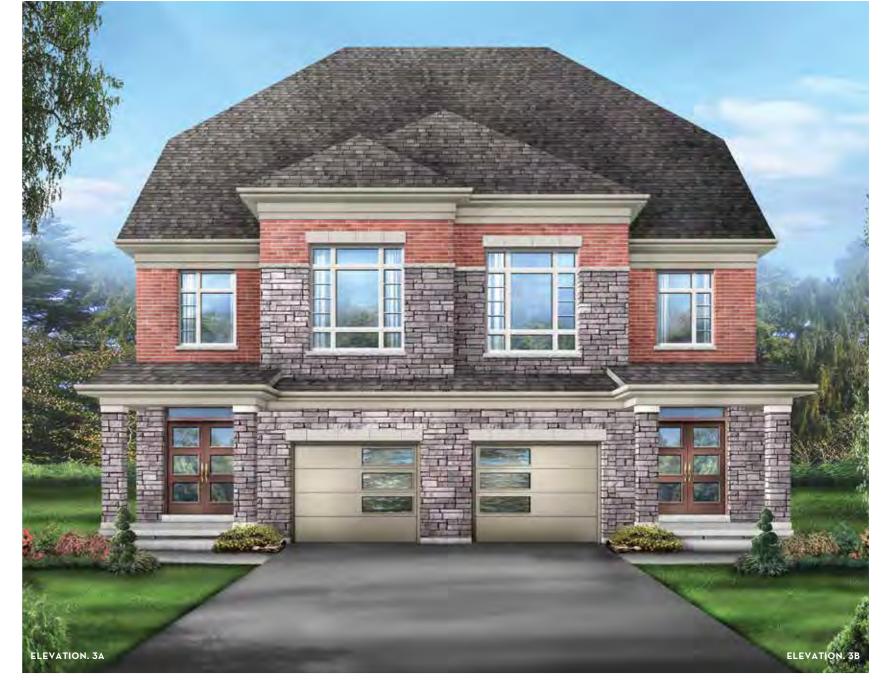

## GLENDALE 7

ELEVATION 1A, 2A & 3A • 2,095 SQ.FT. | ELEVATION 1B, 2B & 3B • 2,085 SQ.FT.

## GLENDALE 7

ELEVATION 1A, 2A & 3A • 2,095 SQ.FT. | ELEVATION 1B, 2B & 3B • 2,085 SQ.FT.

Main exterior building materials include: Elev. 1 • Cultured Stone + Brick, Elev. 2 • Cultured Stone + Brick, Elev. 3 • Cultured Stone + Brick Buckingham Gate, Ph. III • 24'7" • May 2020