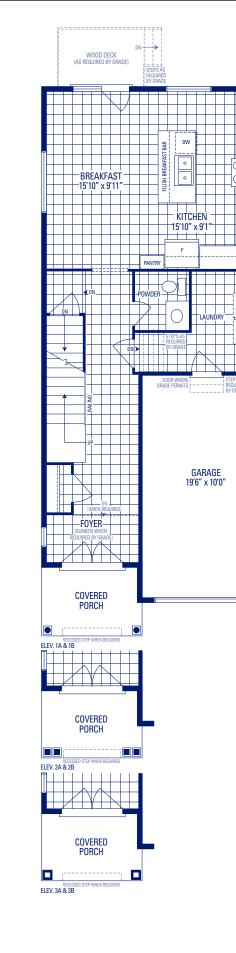

## GLENDALE 7

ELEVATION 1A, 2A & 3A • 2,095 SQ.FT. | ELEVATION 1B, 2B & 3B • 2,085 SQ.FT.

## GLENDALE 7

ELEVATION 1A, 2A & 3A • 2,095 SQ.FT. | ELEVATION 1B, 2B & 3B • 2,085 SQ.FT.

Main exterior building materials include: Elev. 1 • Cultured Stone + Brick, Elev. 2 • Cultured Stone + Brick, Elev. 3 • Cultured Stone + Brick Buckingham Gate, Ph. III • 24'7" • May 2020

NOTE: Orientation of home may be reversed and purchaser agrees to accept the same. Unit setback and roofline may vary due to siting. Steps may vary at any exterior entrance ways due to grading variance. All dimensions are approximate only and subject to change without notice. Actual usable floor space may vary from stated floor area.

All renderings are artist's concept, specifications, architectural and mechanical detailing are subject to minor modifications. Mechanical wall encroachments may be required into finished rooms and garage spaces. E.&O.E.