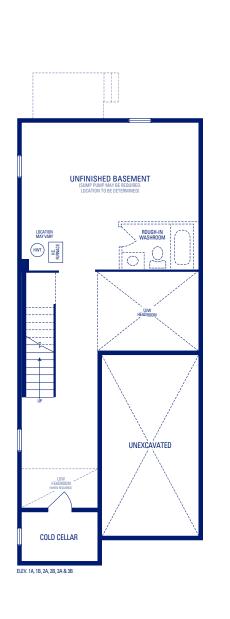

## GLENDALE 7

ELEVATION 1A, 2A & 3A • 2,095 SQ.FT. | ELEVATION 1B, 2B & 3B • 2,085 SQ.FT.

## GLENDALE 7

ELEVATION 1A, 2A & 3A • 2,095 SQ.FT. | ELEVATION 1B, 2B & 3B • 2,085 SQ.FT.

Main exterior building materials include: Elev. 1 • Cultured Stone + Brick, Elev. 2 • Cultured Stone + Brick, Elev. 3 • Cultured Stone + Brick Buckingham Gate, Ph. III • 24'7" • May 2020