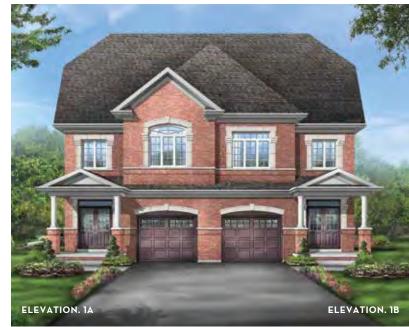

## GLENDALE 7

ELEVATION 1A, 2A & 3A • 2,095 SQ.FT. | ELEVATION 1B, 2B & 3B • 2,085 SQ.FT.

## GLENDALE 7

ELEVATION 1A, 2A & 3A • 2,095 SQ.FT. | ELEVATION 1B, 2B & 3B • 2,085 SQ.FT.

Main exterior building materials include: Elev. 1 • Cultured Stone + Brick, Elev. 2 • Cultured Stone + Brick, Elev. 3 • Cultured Stone + Brick Buckingham Gate, Ph. III • 24'7" • May 2020