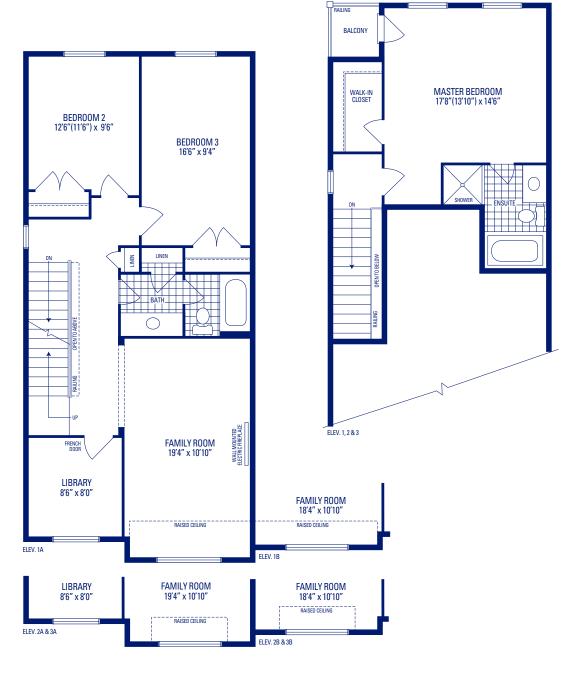

## GLENDALE 7

ELEVATION 1A, 2A & 3A • 2,095 SQ.FT. | ELEVATION 1B, 2B & 3B • 2,085 SQ.FT.

## GLENDALE 7

ELEVATION 1A, 2A & 3A • 2,095 SQ.FT. | ELEVATION 1B, 2B & 3B • 2,085 SQ.FT.

Main exterior building materials include: Elev. 1 • Cultured Stone + Brick, Elev. 2 • Cultured Stone + Brick, Elev. 3 • Cultured Stone + Brick Buckingham Gate, Ph. III • 24'7" • May 2020