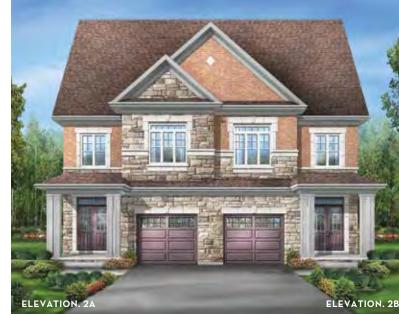

## GLENDALE 7

ELEVATION 1A, 2A & 3A • 2,095 SQ.FT. | ELEVATION 1B, 2B & 3B • 2,085 SQ.FT.

## GLENDALE 7

ELEVATION 1A, 2A & 3A • 2,095 SQ.FT. | ELEVATION 1B, 2B & 3B • 2,085 SQ.FT.

Main exterior building materials include: Elev. 1 • Cultured Stone + Brick, Elev. 2 • Cultured Stone + Brick, Elev. 3 • Cultured Stone + Brick Buckingham Gate, Ph. III • 24'7" • May 2020