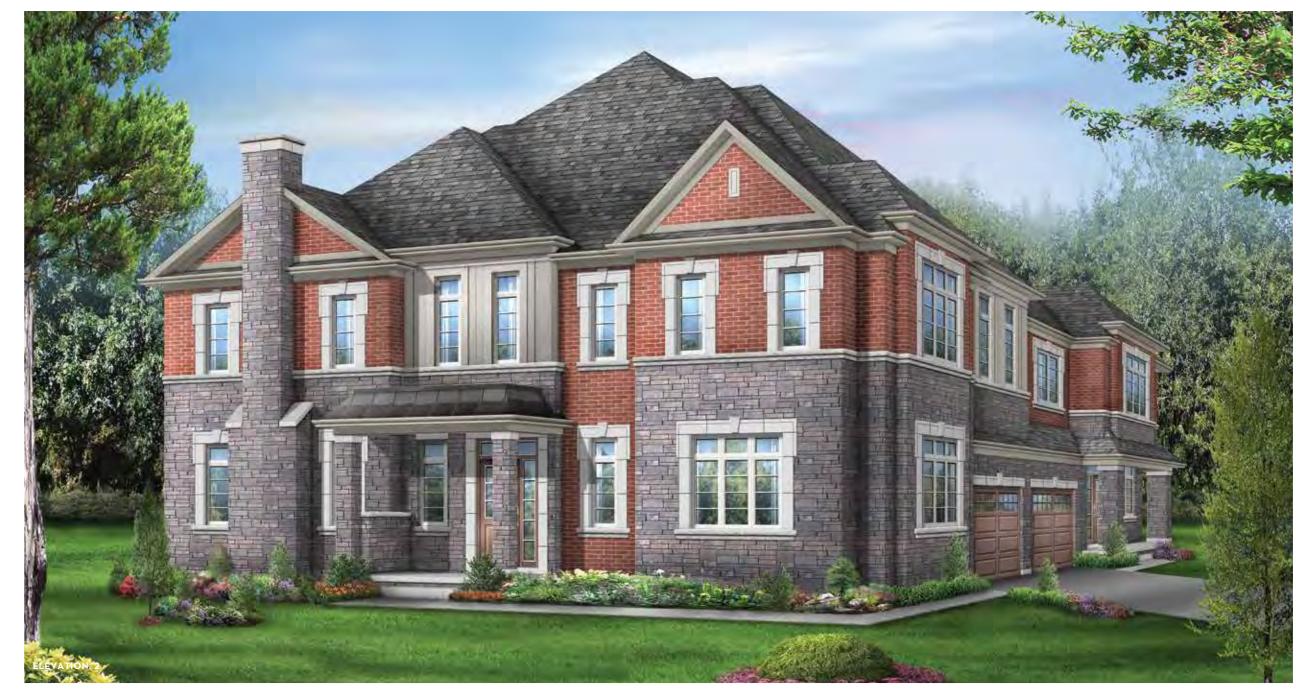

### HERITAGE 12

ELEVATION 2 • 2,253 SQ.FT.

#### HERITAGE 12 • ELEVATION 2 | SHOWN ATTACHED TO HERITAGE 3 • ELEVATION 5

Main exterior building materials include: Elev. 2 • Cultured Stone + Brick + Applied Stucco

Buckingham Gate, Ph. III • 27'10" • May 2020