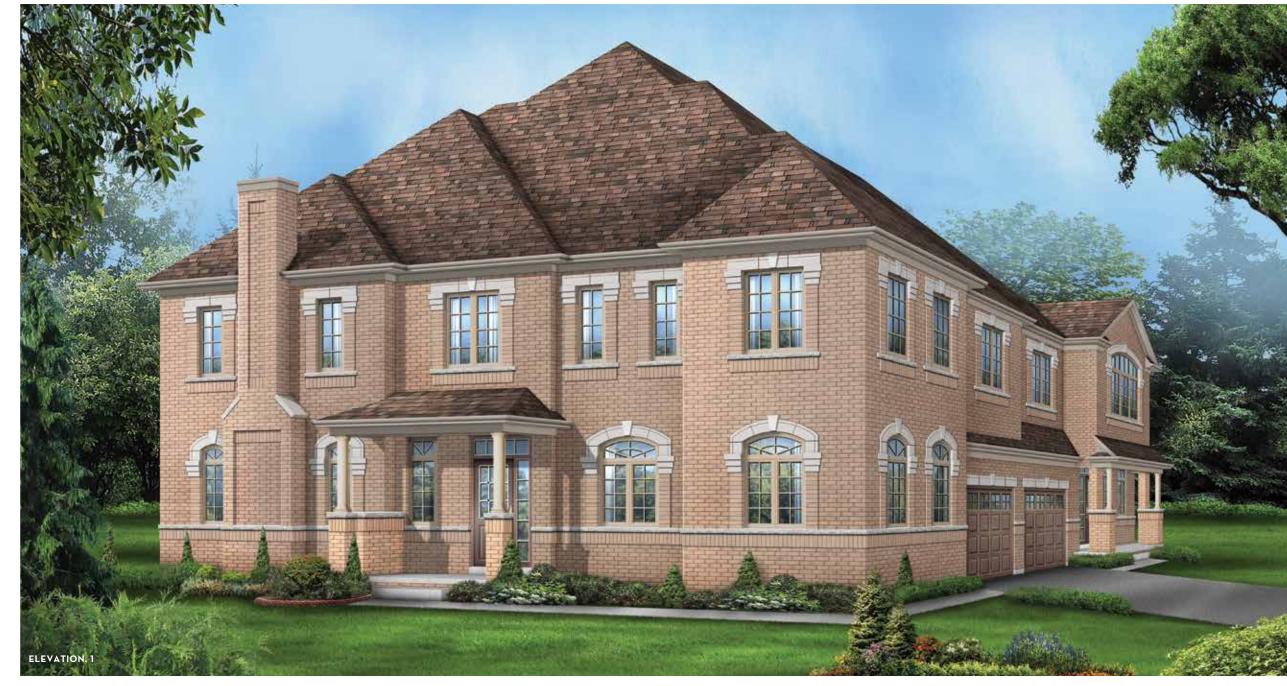

# HERITAGE 12

ELEVATION 1 • 2,231 SQ.FT.

### HERITAGE 12 • ELEVATION 1 | SHOWN ATTACHED TO HERITAGE 3 • ELEVATION 4