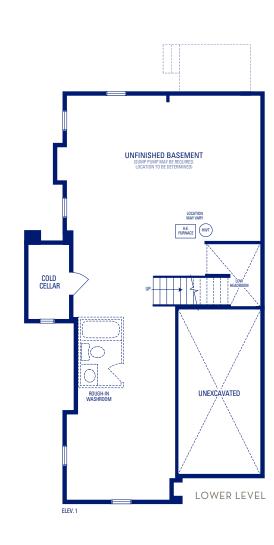

# HERITAGE 12

ELEVATION 1 • 2,231 SQ.FT.

### HERITAGE 12 • ELEVATION 1 | SHOWN ATTACHED TO HERITAGE 3 • ELEVATION 4

NOTE: Orientation of home may be reversed and purchaser agrees to accept the same. Unit setback and roofline may vary due to siting. Steps may vary at any exterior entrance ways due to grading variance. All dimensions are approximate only and subject to change without notice. Actual usable floor space may vary from stated floor area.