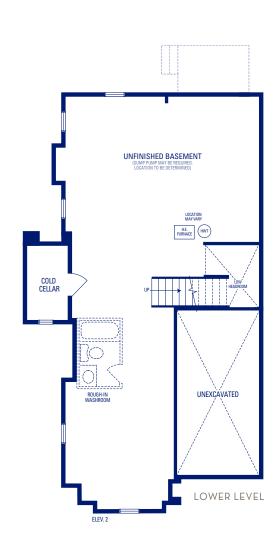

### HERITAGE 12

ELEVATION 2 • 2,253 SQ.FT.

#### HERITAGE 12 • ELEVATION 2 | SHOWN ATTACHED TO HERITAGE 3 • ELEVATION 5

Main exterior building materials include: Elev. 2 • Cultured Stone + Brick + Applied Stucco

Buckingham Gate, Ph. III • 27'10" • May 2020