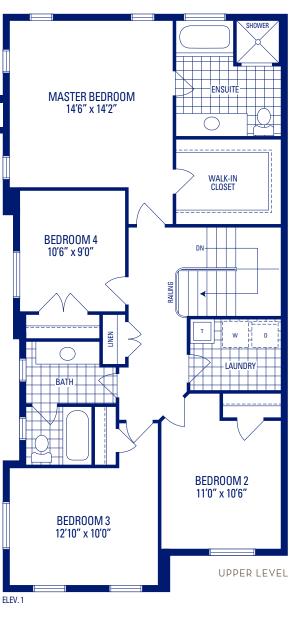

# HERITAGE 12

ELEVATION 1 • 2,231 SQ.FT.

### HERITAGE 12 • ELEVATION 1 | SHOWN ATTACHED TO HERITAGE 3 • ELEVATION 4

NOTE: Orientation of home may be reversed and purchaser agrees to accept the same. Unit setback and roofline may vary due to siting. Steps may vary at any exterior entrance ways due to grading variance. All dimensions are approximate only and subject to change without notice. Actual usable floor space may vary from stated floor area.