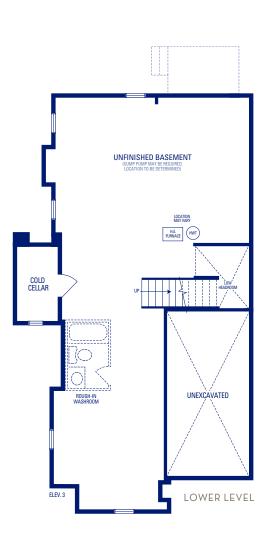

# HERITAGE 12

ELEVATION 3 • 2,242 SQ.FT.

### HERITAGE 12 • ELEVATION 3 | SHOWN ATTACHED TO HERITAGE 3 • ELEVATION 6

Main exterior building materials include: Elev. 3 • Cultured Stone + Brick + Applied Stucco + Painted Wood Products

Buckingham Gate, Ph. III • 27'10" • May 2020