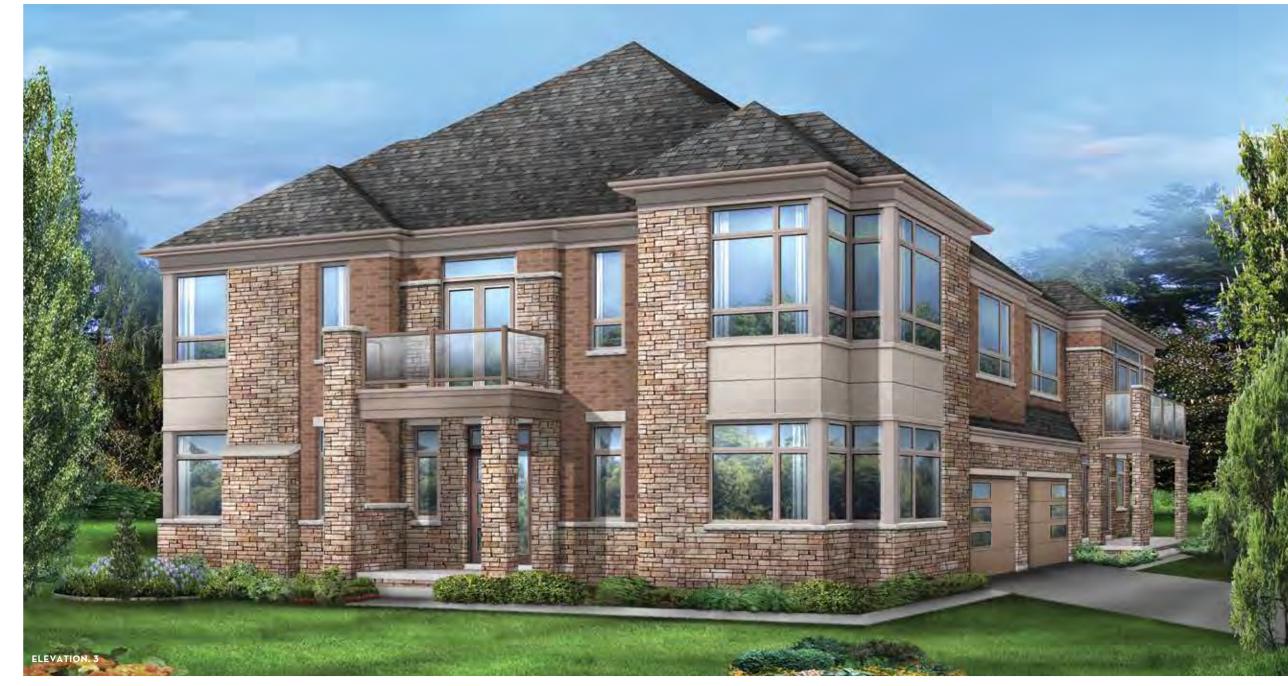

# HERITAGE 12

ELEVATION 3 • 2,242 SQ.FT.

### HERITAGE 12 • ELEVATION 3 | SHOWN ATTACHED TO HERITAGE 3 • ELEVATION 6

Main exterior building materials include: Elev. 3 • Cultured Stone + Brick + Applied Stucco + Painted Wood Products

Buckingham Gate, Ph. III • 27'10" • May 2020