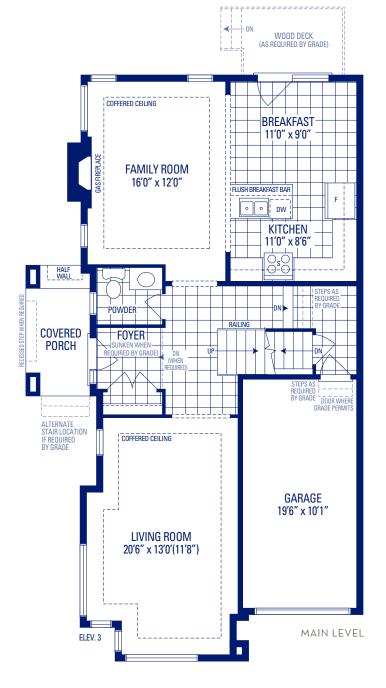

# HERITAGE 12

ELEVATION 3 • 2,242 SQ.FT.

### HERITAGE 12 • ELEVATION 3 | SHOWN ATTACHED TO HERITAGE 3 • ELEVATION 6

Main exterior building materials include: Elev. 3 • Cultured Stone + Brick + Applied Stucco + Painted Wood Products

Buckingham Gate, Ph. III • 27'10" • May 2020