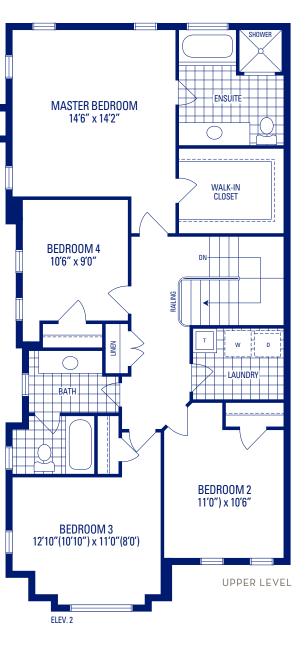

### HERITAGE 12

ELEVATION 2 • 2,253 SQ.FT.

#### HERITAGE 12 • ELEVATION 2 | SHOWN ATTACHED TO HERITAGE 3 • ELEVATION 5

Main exterior building materials include: Elev. 2 • Cultured Stone + Brick + Applied Stucco

Buckingham Gate, Ph. III • 27'10" • May 2020