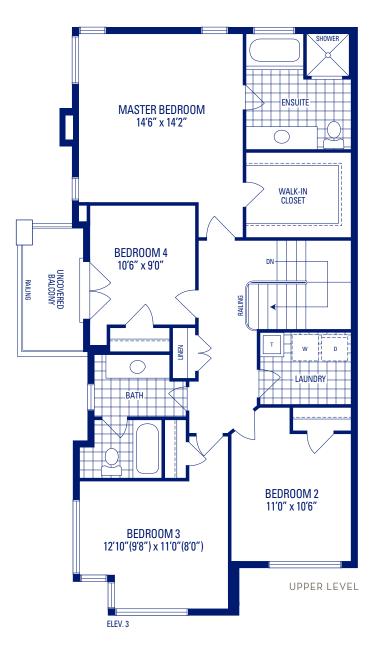

# HERITAGE 12

ELEVATION 3 • 2,242 SQ.FT.

### HERITAGE 12 • ELEVATION 3 | SHOWN ATTACHED TO HERITAGE 3 • ELEVATION 6

Main exterior building materials include: Elev. 3 • Cultured Stone + Brick + Applied Stucco + Painted Wood Products

Buckingham Gate, Ph. III • 27'10" • May 2020