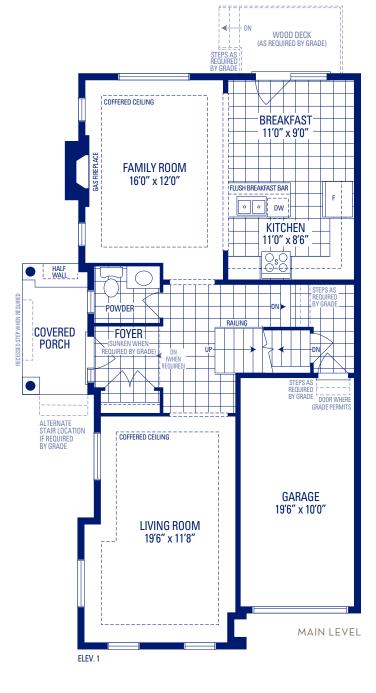

# HERITAGE 12

ELEVATION 1 • 2,231 SQ.FT.

### HERITAGE 12 • ELEVATION 1 | SHOWN ATTACHED TO HERITAGE 3 • ELEVATION 4

NOTE: Orientation of home may be reversed and purchaser agrees to accept the same. Unit setback and roofline may vary due to siting. Steps may vary at any exterior entrance ways due to grading variance. All dimensions are approximate only and subject to change without notice. Actual usable floor space may vary from stated floor area.