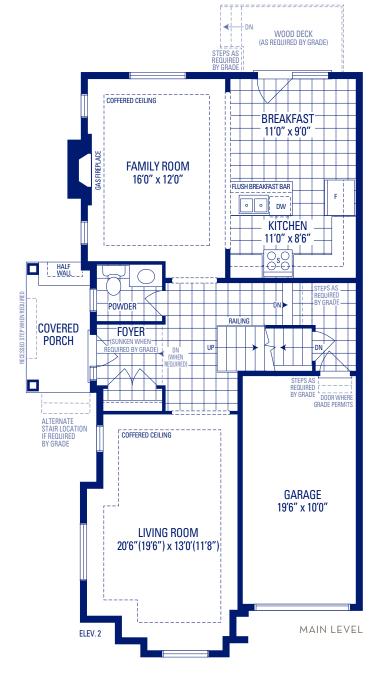

### HERITAGE 12

ELEVATION 2 • 2,253 SQ.FT.

#### HERITAGE 12 • ELEVATION 2 | SHOWN ATTACHED TO HERITAGE 3 • ELEVATION 5

Main exterior building materials include: Elev. 2 • Cultured Stone + Brick + Applied Stucco

Buckingham Gate, Ph. III • 27'10" • May 2020