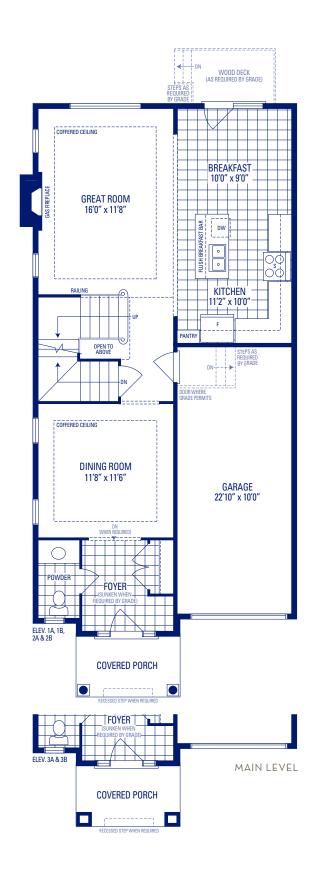

## HERITAGE 2

ELEVATION 1A & 2A • 1,857 SQ.FT. | ELEVATION 1B & 2B • 1,868 SQ.FT. | ELEVATION 3A • 1,863 SQ.FT. | ELEVATION 3B • 1,873 SQ.FT.

Main exterior building materials include: Elev. 1 • Brick, Elev. 2 • Cultured Stone + Brick, Elev. 3 • Cultured Stone + Brick + Painted Wood Products NOTE: Orientation of home may be reversed and purchaser agrees to accept the same. Unit setback and roofline may vary due to siting. Steps may vary at any exterior entrance ways due to grading variance. All dimensions are approximate only and subject to change without notice. Actual usable floor space may vary from stated floor area. All renderings are artist's concept, specifications, architectural and mechanical detailing are subject to minor modifications. Mechanical wall encroachments may be required into finished rooms and garage spaces. E.&O.E.

## HERITAGE 2

ELEVATION 1A & 2A • 1,857 SQ.FT. | 1B & 2B • 1,868 SQ.FT. ELEVATION 3A • 1,863 SQ.FT. | ELEVATION 3B • 1,873 SQ.FT.