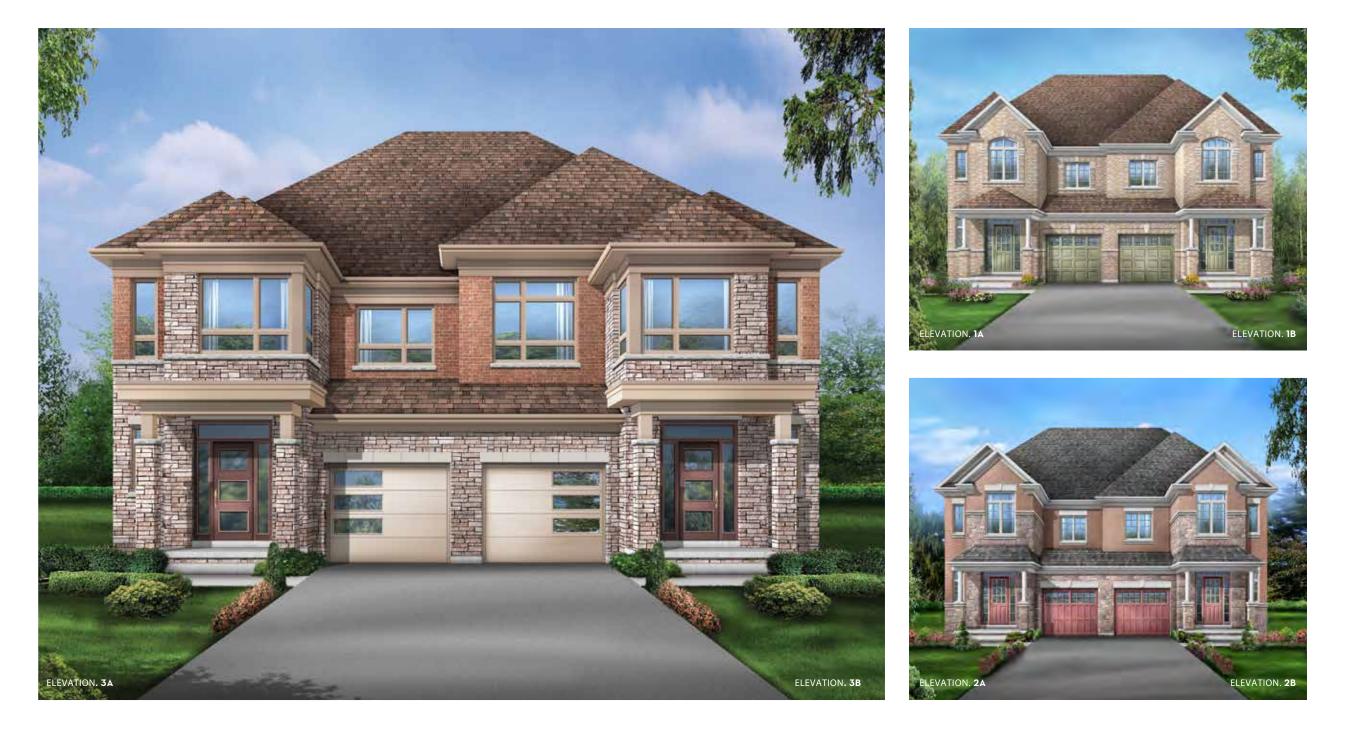

## HERITAGE 2

ELEVATION 1A & 2A • 1,857 SQ.FT. | ELEVATION 1B & 2B • 1,868 SQ.FT. | ELEVATION 3A • 1,863 SQ.FT. | ELEVATION 3B • 1,873 SQ.FT.

Main exterior building materials include: Elev. 1 • Brick, Elev. 2 • Cultured Stone + Brick, Elev. 3 • Cultured Stone + Brick + Painted Wood Products NOTE: Orientation of home may be reversed and purchaser agrees to accept the same. Unit setback and roofline may vary due to siting. Steps may vary at any exterior entrance ways due to grading variance. All dimensions are approximate only and subject to change without notice. Actual usable floor space may vary from stated floor area. All renderings are artist's concept, specifications, architectural and mechanical detailing are subject to minor modifications. Mechanical wall encroachments may be required into finished rooms and garage spaces. E.&O.E.

## HERITAGE 2

ELEVATION 1A & 2A • 1,857 SQ.FT. | 1B & 2B • 1,868 SQ.FT. ELEVATION 3A • 1,863 SQ.FT. | ELEVATION 3B • 1,873 SQ.FT.