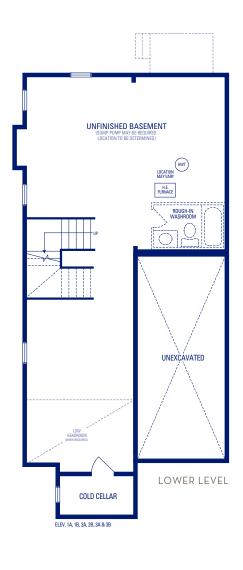

## HERITAGE 2

ELEVATION 1A & 2A • 1,857 SQ.FT. | ELEVATION 1B & 2B • 1,868 SQ.FT. | ELEVATION 3A • 1,863 SQ.FT. | ELEVATION 3B • 1,873 SQ.FT.

Main exterior building materials include: Elev. 1 • Brick, Elev. 2 • Cultured Stone + Brick, Elev. 3 • Cultured Stone + Brick + Painted Wood Products NOTE: Orientation of home may be reversed and purchaser agrees to accept the same. Unit setback and roofline may vary due to siting. Steps may vary at any exterior entrance ways due to grading variance. All dimensions are approximate only and subject to change without notice. Actual usable floor space may vary from stated floor area. All renderings are artist's concept, specifications, architectural and mechanical detailing are subject to minor modifications. Mechanical wall encroachments may be required into finished rooms and garage spaces. E.&O.E.

## HERITAGE 2

ELEVATION 1A & 2A • 1,857 SQ.FT. | 1B & 2B • 1,868 SQ.FT. ELEVATION 3A • 1,863 SQ.FT. | ELEVATION 3B • 1,873 SQ.FT.