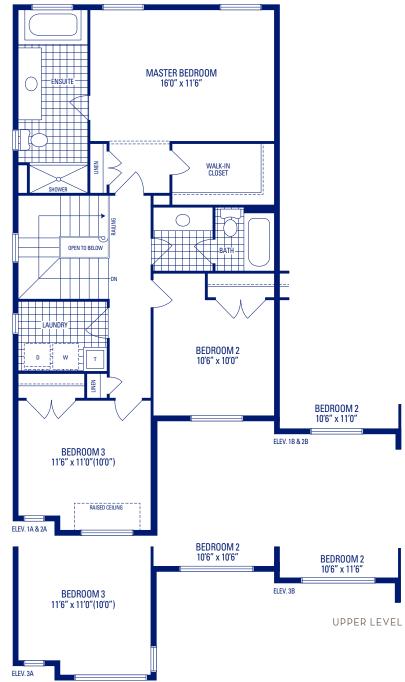

## HERITAGE 2

ELEVATION 1A & 2A • 1,857 SQ.FT. | ELEVATION 1B & 2B • 1,868 SQ.FT. | ELEVATION 3A • 1,863 SQ.FT. | ELEVATION 3B • 1,873 SQ.FT.

Main exterior building materials include: Elev. 1 • Brick, Elev. 2 • Cultured Stone + Brick, Elev. 3 • Cultured Stone + Brick + Painted Wood Products NOTE: Orientation of home may be reversed and purchaser agrees to accept the same. Unit setback and roofline may vary due to siting. Steps may vary at any exterior entrance ways due to grading variance. All dimensions are approximate only and subject to change without notice. Actual usable floor space may vary from stated floor area. All renderings are artist's concept, specifications, architectural and mechanical detailing are subject to minor modifications. Mechanical wall encroachments may be required into finished rooms and garage spaces. E.&O.E.

## HERITAGE 2

ELEVATION 1A & 2A • 1,857 SQ.FT. | 1B & 2B • 1,868 SQ.FT. ELEVATION 3A • 1,863 SQ.FT. | ELEVATION 3B • 1,873 SQ.FT.