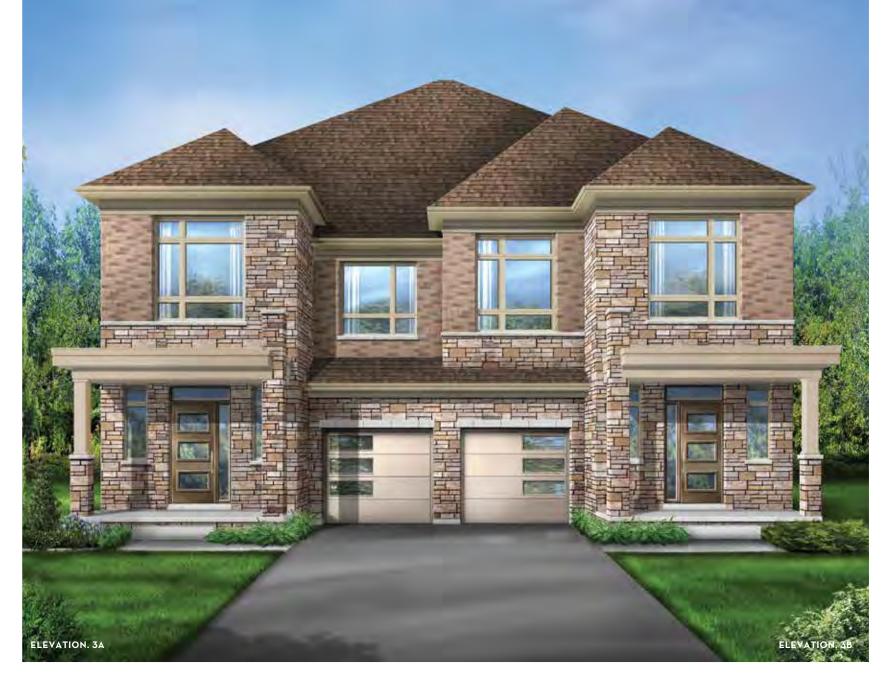

## HERITAGE 4

ELEVATION 1A, 2A & 3A • 2,190 SQ.FT. | ELEVATION 1B, 2B & 3B • 2,200 SQ.FT.

Main exterior building materials include: Elev. 1 • Cultured Stone + Brick, Elev. 2 • Cultured Stone + Brick, Elev. 3 • Cultured Stone + Brick + Painted Wood Products

All renderings are artist's concept, specifications, architectural and mechanical detailing are subject to minor modifications. Mechanical wall encroachments may be required into finished rooms and garage spaces. E.&O.E.