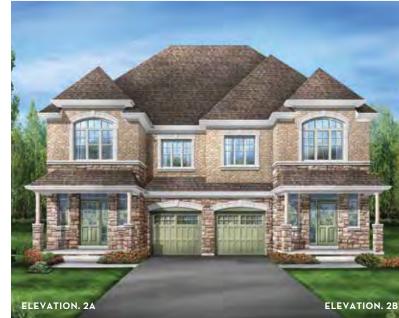

## HERITAGE 4

ELEVATION 1A, 2A & 3A • 2,190 SQ.FT. | ELEVATION 1B, 2B & 3B • 2,200 SQ.FT.

Main exterior building materials include: Elev. 1 • Cultured Stone + Brick, Elev. 2 • Cultured Stone + Brick, Elev. 3 • Cultured Stone + Brick + Painted Wood Products

All renderings are artist's concept, specifications, architectural and mechanical detailing are subject to minor modifications. Mechanical wall encroachments may be required into finished rooms and garage spaces. E.&O.E.