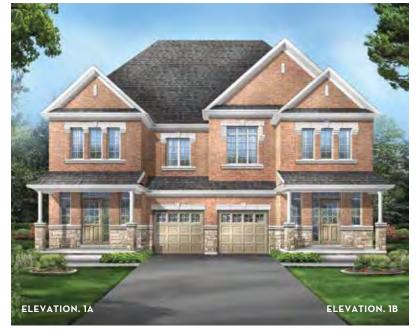

## HERITAGE 4

ELEVATION 1A, 2A & 3A • 2,190 SQ.FT. | ELEVATION 1B, 2B & 3B • 2,200 SQ.FT.

Main exterior building materials include: Elev. 1 • Cultured Stone + Brick, Elev. 2 • Cultured Stone + Brick, Elev. 3 • Cultured Stone + Brick + Painted Wood Products

All renderings are artist's concept, specifications, architectural and mechanical detailing are subject to minor modifications. Mechanical wall encroachments may be required into finished rooms and garage spaces. E.&O.E.