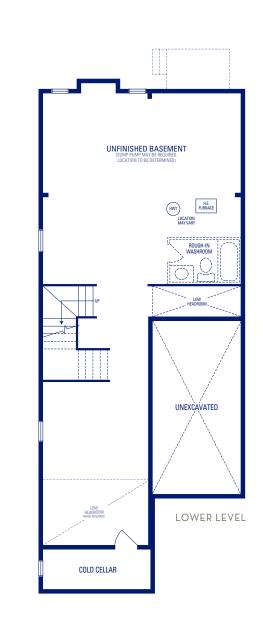

## HERITAGE 4

ELEVATION 1A, 2A & 3A • 2,190 SQ.FT. | ELEVATION 1B, 2B & 3B • 2,200 SQ.FT.

Main exterior building materials include: Elev. 1 • Cultured Stone + Brick, Elev. 2 • Cultured Stone + Brick, Elev. 3 • Cultured Stone + Brick + Painted Wood Products

NOTE: Orientation of home may be reversed and purchaser agrees to accept the same. Unit setback and roofline may vary due to siting. Steps may vary at any exterior entrance ways due to grading variance. All dimensions are approximate only and subject to change without notice. Actual usable floor space may vary from stated floor area.

All renderings are artist's concept, specifications, architectural and mechanical detailing are subject to minor modifications. Mechanical wall encroachments may be required into finished rooms and garage spaces. E.&O.E.