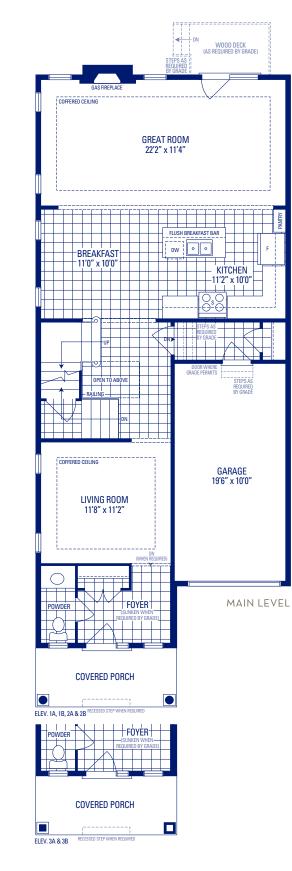

## HERITAGE 4

ELEVATION 1A, 2A & 3A • 2,190 SQ.FT. | ELEVATION 1B, 2B & 3B • 2,200 SQ.FT.

Main exterior building materials include: Elev. 1 • Cultured Stone + Brick, Elev. 2 • Cultured Stone + Brick, Elev. 3 • Cultured Stone + Brick + Painted Wood Products

NOTE: Orientation of home may be reversed and purchaser agrees to accept the same. Unit setback and roofline may vary due to siting. Steps may vary at any exterior entrance ways due to grading variance. All dimensions are approximate only and subject to change without notice. Actual usable floor space may vary from stated floor area.

All renderings are artist's concept, specifications, architectural and mechanical detailing are subject to minor modifications. Mechanical wall encroachments may be required into finished rooms and garage spaces. E.&O.E.