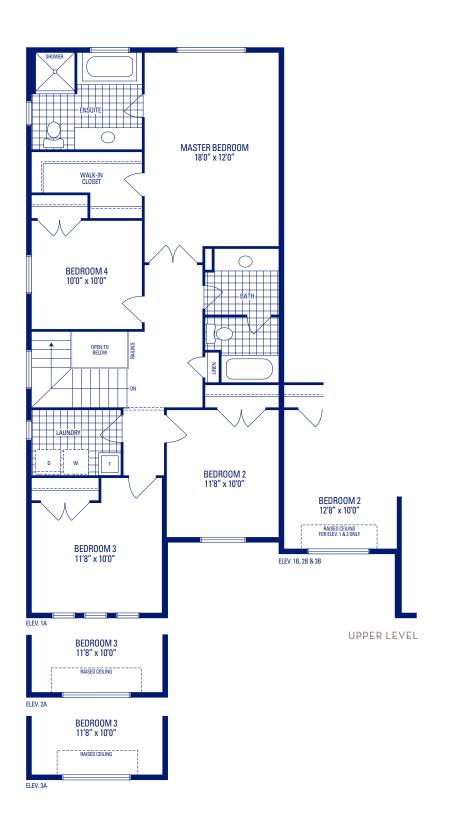

## HERITAGE 4

ELEVATION 1A, 2A & 3A • 2,190 SQ.FT. | ELEVATION 1B, 2B & 3B • 2,200 SQ.FT.

Main exterior building materials include: Elev. 1 • Cultured Stone + Brick, Elev. 2 • Cultured Stone + Brick, Elev. 3 • Cultured Stone + Brick + Painted Wood Products

NOTE: Orientation of home may be reversed and purchaser agrees to accept the same. Unit setback and roofline may vary due to siting. Steps may vary at any exterior entrance ways due to grading variance. All dimensions are approximate only and subject to change without notice. Actual usable floor space may vary from stated floor area.

All renderings are artist's concept, specifications, architectural and mechanical detailing are subject to minor modifications. Mechanical wall encroachments may be required into finished rooms and garage spaces. E.&O.E.