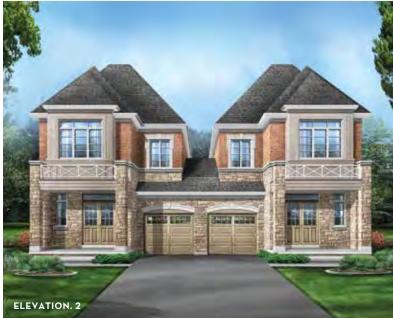

## NEWBERRY 2

ELEVATION 1 • 2,059 SQ.FT. | ELEVATION 2 • 2,067 SQ.FT. | ELEVATION 3 • 2,059 SQ.FT.

Main exterior building materials include: Elev. 1 • Cultured Stone + Brick, Elev. 2 • Cultured Stone + Brick + Applied Stucco, Elev. 3 • Cultured Stone + Brick + Painted Wood Products

All renderings are artist's concept, specifications, architectural and mechanical detailing are subject to minor modifications. Mechanical wall encroachments may be required into finished rooms and garage spaces. E.&O.E.