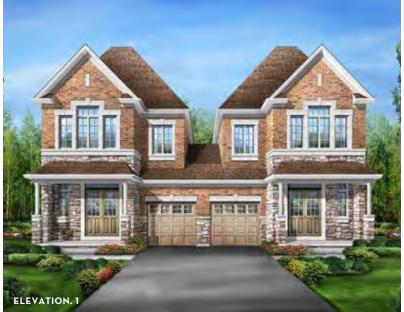

## NEWBERRY 2

ELEVATION 1 • 2,059 SQ.FT. | ELEVATION 2 • 2,067 SQ.FT. | ELEVATION 3 • 2,059 SQ.FT.

Main exterior building materials include: Elev. 1 • Cultured Stone + Brick, Elev. 2 • Cultured Stone + Brick + Applied Stucco, Elev. 3 • Cultured Stone + Brick + Painted Wood Products

All renderings are artist's concept, specifications, architectural and mechanical detailing are subject to minor modifications. Mechanical wall encroachments may be required into finished rooms and garage spaces. E.&O.E.