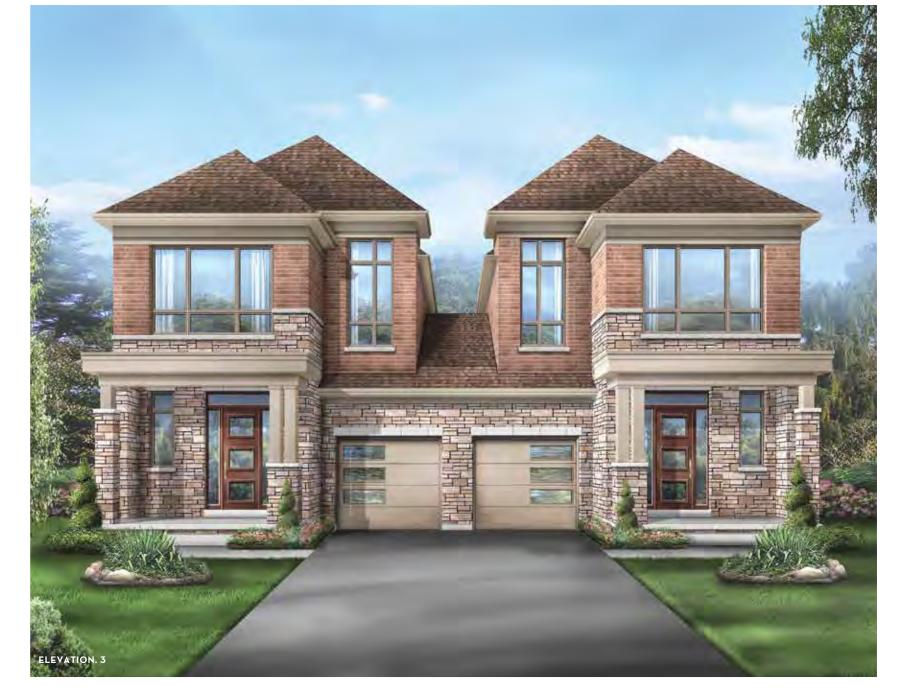

## NEWBERRY 2

ELEVATION 1 • 2,059 SQ.FT. | ELEVATION 2 • 2,067 SQ.FT. | ELEVATION 3 • 2,059 SQ.FT.

Main exterior building materials include: Elev. 1 • Cultured Stone + Brick, Elev. 2 • Cultured Stone + Brick + Applied Stucco, Elev. 3 • Cultured Stone + Brick + Painted Wood Products

All renderings are artist's concept, specifications, architectural and mechanical detailing are subject to minor modifications. Mechanical wall encroachments may be required into finished rooms and garage spaces. E.&O.E.