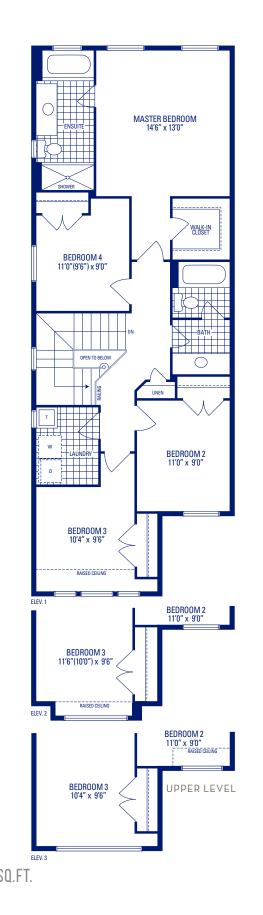

## NEWBERRY 2

ELEVATION 1 • 2,059 SQ.FT. | ELEVATION 2 • 2,067 SQ.FT. | ELEVATION 3 • 2,059 SQ.FT.

Main exterior building materials include: Elev. 1 • Cultured Stone + Brick, Elev. 2 • Cultured Stone + Brick + Applied Stucco, Elev. 3 • Cultured Stone + Brick + Painted Wood Products

NOTE: Orientation of home may be reversed and purchaser agrees to accept the same. Unit setback and roofline may vary due to siting. Steps may vary at any exterior entrance ways due to grading variance. All dimensions are approximate only and subject to change without notice. Actual usable floor space may vary from stated floor area.

All renderings are artist's concept, specifications, architectural and mechanical detailing are subject to minor modifications. Mechanical wall encroachments may be required into finished rooms and garage spaces. E.&O.E.