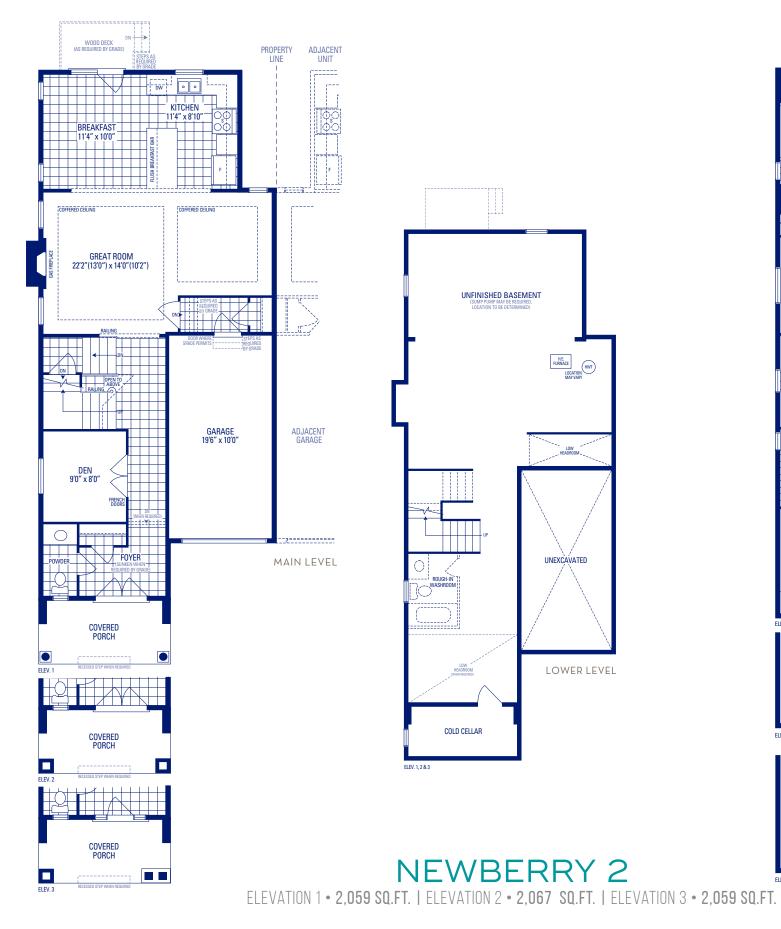

## NEWBERRY 2

ELEVATION 1 • 2,059 SQ.FT. | ELEVATION 2 • 2,067 SQ.FT. | ELEVATION 3 • 2,059 SQ.FT.

Main exterior building materials include: Elev. 1 • Cultured Stone + Brick, Elev. 2 • Cultured Stone + Brick + Applied Stucco, Elev. 3 • Cultured Stone + Brick + Painted Wood Products

NOTE: Orientation of home may be reversed and purchaser agrees to accept the same. Unit setback and roofline may vary due to siting. Steps may vary at any exterior entrance ways due to grading variance. All dimensions are approximate only and subject to change without notice. Actual usable floor space may vary from stated floor area.

All renderings are artist's concept, specifications, architectural and mechanical detailing are subject to minor modifications. Mechanical wall encroachments may be required into finished rooms and garage spaces. E.&O.E.